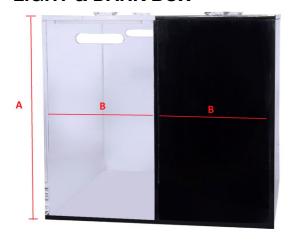

# **LIGHT & DARK BOX**

| LIGHT & DARK BOX MAZE SPECIFICATIONS |                                       |                   |          |  |  |
|--------------------------------------|---------------------------------------|-------------------|----------|--|--|
| MAZE DIMENSIONS                      |                                       |                   |          |  |  |
|                                      | Inner Dimension Outer Dimension       |                   |          |  |  |
| Mouse                                | (B) 8"                                | (C) 16 " (Depth)  | (A) 14"  |  |  |
| Rat                                  | (B) 15.7"                             | (C) 19.6" (Depth) | (A)17.7" |  |  |
| Partition Door Dimension             | Mouse: 7 cm X 7 cm Rat: 10 cm X 10 cm |                   |          |  |  |
| Material Composition                 | Acrylic                               |                   |          |  |  |
| <b>Maze Color Options</b>            | Black or Wh                           | nite              |          |  |  |