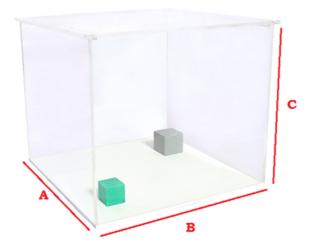

# **NOVEL OBJECT RECOGNITION:**

| NOVEL OBJECT RECOGNITION |                 |            |         |                                                                                                                                                       |  |  |  |
|--------------------------|-----------------|------------|---------|-------------------------------------------------------------------------------------------------------------------------------------------------------|--|--|--|
|                          | MAZE DIMENSIONS |            |         |                                                                                                                                                       |  |  |  |
|                          | Maze II         | nner Dimen | nsion   | Object Dimension                                                                                                                                      |  |  |  |
| Mouse                    | (A) 16"         | (B) 16"    | (C) 14" | Grey Colored Object $(L \times W \times H) : 2.5" \times 2.5" \times 2.5"$ Green Colored Object $(L \times W \times H) : 1.5 \times 1.5" \times 1.5"$ |  |  |  |
| Rat                      | (A) 21"         | (B) 21"    | (C) 16" | Grey Colored Object (L × W × H): 4"× 4"×4" Green Colored Object (L × W × H): 2 "× 2 "× 2                                                              |  |  |  |

| Maze Material Composition          | Plastic or Acrylic                            |
|------------------------------------|-----------------------------------------------|
| <b>Object Material Composition</b> | Plastic or Acrylic                            |
| Maze Base Color Options            | Black or White                                |
| Maze Walls                         | Transparent /Black / White (as per selection) |