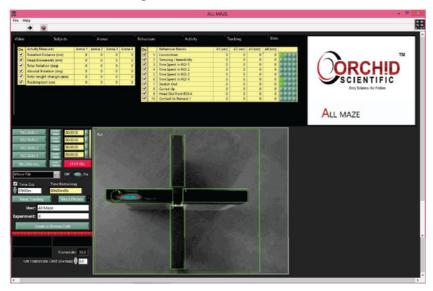

# VERSATILE VIDEO TRACKING TOOLS FOR AUTOMATED ANIMAL BEHAVIOR RECORDING

All Maze Version 6.0 is a video tracking software package for automated analysis of rodent behavior in laboratory settings. All Maze is the most widely applied video tracking software that tracks and analyses the behavior, movement and activity of experimental animal without the use of sensor. All the user needs to supply is a camera and computer. It is fully compliant on both windows and Mac environments. What distinguishes All Maze from its competitors is that it can perform all the standard behavioral measurements that are offered by high end systems but in full dark conditions using infrared cameras. Data is automatically exported for statistical analysis in Excel, as well as accompanied by video or image captures of live tracking for presentation purposes.

#### **PARAMETER STUDIED:**

- Distance Travelled
- Body movement whilst stationary
- · Entering and exiting zones
- Time spent in zones
- Part of body in zone
- Head out
- · Contact to reward
- Rearing
- Head orientation (degrees)

#### **DATE LOGS:**

- Centre of Mass data log in time (sec)
- Activity (Act) data log in distance (mm) and event counts
- Blob data log (Time & Event Count)
- ROI intersect data log
- · Tracking line
- Excel data log

#### **ADVANCED FUNCTIONS:**

- · Record video files
- Track from saved video files
- Simultaneous tracking (upto 4 rodents)\*
- · Save and reuse configurations