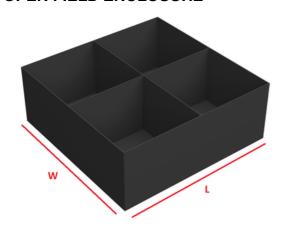

# **OPEN FIELD ENCLOSURE**

| MULTIPLE UNIT OPEN FIELD ENCLOSURE   |                        |  |  |  |
|--------------------------------------|------------------------|--|--|--|
| Squared Base outer dimension (L x W) | 42 "(L) × 42" (W)      |  |  |  |
| Inside Chamber Footprint (L x W)     | 19.5 " (L) × 19.5" (W) |  |  |  |
| Maze Color Options                   | Black or White         |  |  |  |