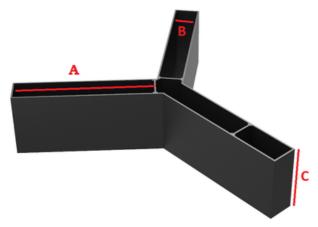

# T-MAZE

| T-MAZE SPECIFICATIONS       |                 |         |          |         |  |  |
|-----------------------------|-----------------|---------|----------|---------|--|--|
|                             | MAZE DIMENSIONS |         |          |         |  |  |
|                             | Inner Din       | nension | Outer Di | mension |  |  |
| Mouse                       | (A) 24"         | (B) 3"  | (C) 10"  | (D) 5"  |  |  |
| Rat                         | (A) 36"         | (B) 4"  | (C) 16"  | (D) 10" |  |  |
| <b>Material Composition</b> | Acrylic         |         |          |         |  |  |
| <b>Maze Color Options</b>   | Black or Whi    | te      |          |         |  |  |