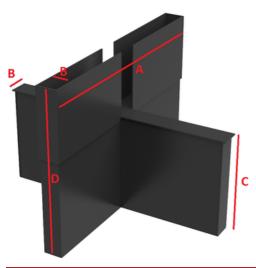

# **ELEVATED PLUS MAZE**

| ELEVATED PLUS MAZE SPECIFICATIONS |                                 |        |         |         |  |  |
|-----------------------------------|---------------------------------|--------|---------|---------|--|--|
| MAZE DIMENSIONS                   |                                 |        |         |         |  |  |
|                                   | Inner Dimension Outer Dimension |        |         |         |  |  |
| Mouse                             | (A) 25"                         | (B) 2" | (C) 15" | (D) 20" |  |  |
| Rat                               | (A) 43"                         | (B) 4" | (C) 19" | (D) 31" |  |  |
| Material Composition              | Acrylic                         |        |         |         |  |  |
| <b>Maze Color Options</b>         | Black or Whit                   | te     |         |         |  |  |