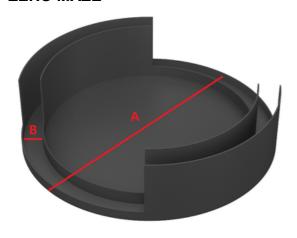

# **ZERO MAZE**

| ZERO MAZE SPECIFICATIONS |                                   |                        |                         |                                    |  |  |  |
|--------------------------|-----------------------------------|------------------------|-------------------------|------------------------------------|--|--|--|
| MAZE DIMENSIONS          |                                   |                        |                         |                                    |  |  |  |
|                          | Maze Diameter ID                  | Inner exploration area | Height of elevated part | Height of each<br>Legs (Not shown) |  |  |  |
| Mouse                    | (A) 24" Dia. / 75.40"<br>Circum.  | (B) 2"                 | (C) 6"                  | 12"                                |  |  |  |
| Rat                      | (A) 47" Dia. / 147.65"<br>Circum. | (B) 4" (C) 12 18       |                         |                                    |  |  |  |
| Material Composition     | Acrylic                           |                        |                         |                                    |  |  |  |
| Maze Color Options       | Black or White                    |                        |                         |                                    |  |  |  |