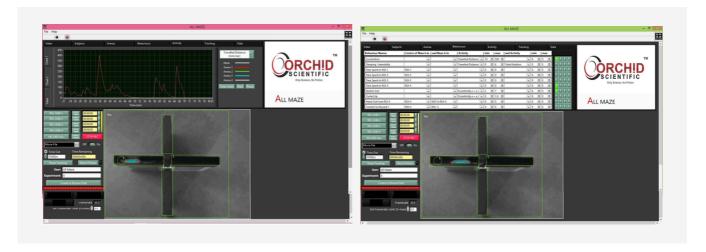

# VERSATILE VIDEO TRACKING TOOLS FOR AUTOMATED ANIMAL BEHAVIOR RECORDING

All Maze Version 6.0 is a video tracking software package for automated analysis of rodent behavior in laboratory settings. All Maze is the most widely applied video tracking software that tracks and analyses the behavior, movement and activity of experimental animal without the use of sensor. All the user needs to supply is a camera and computer. It is fully compliant on both windows and Mac environments. What distinguishes All Maze from its competitors is that it can perform all the standard behavioral measurements that are offered by high end systems but in full dark conditions using infrared cameras. Data is automatically exported for statistical analysis in Excel, as well as accompanied by video or image captures of live tracking for presentation purposes.

#### **DATE LOGS:**

- Centre of Mass data log in time (sec)
- Activity (Act) data log in distance (mm) and event counts
- Blob data log (Time & Event Count)
- ROI intersect data log
- · Tracking line
- Excel data log

#### **ADVANCED FUNCTIONS:**

- · Record video files
- Track from saved video files
- Simultaneous tracking (upto 4 rodents)\*
- · Save and reuse configurations