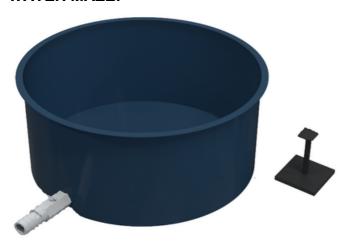

### **WATER MAZE:**

| WATER MAZE COMPONENTS SPECIFICATION |                                                                                          |                          |                                                  |  |  |  |
|-------------------------------------|------------------------------------------------------------------------------------------|--------------------------|--------------------------------------------------|--|--|--|
| MAZE DIMENSIONS                     |                                                                                          |                          |                                                  |  |  |  |
|                                     |                                                                                          | TANK DIMENSI             | DI ATTORNA                                       |  |  |  |
|                                     | Inner<br>Diameter                                                                        | Height (outer dimension) | PLATFORM<br>DIMENSION                            |  |  |  |
| Mouse                               | (A) 48"                                                                                  | (B) 30"                  | Rod height: 12"<br>Squared Base (L X W): 12"×12" |  |  |  |
| Rat                                 | (A) 72" (B) 30" 500 GAL,73 LBS Top Square plate (L X W): 4"× Top Round plate: 4"Diameter |                          |                                                  |  |  |  |
| Tank Material Composition           | FRP                                                                                      |                          |                                                  |  |  |  |
| Platform Material Composition       | Acrylic (Transparent)                                                                    |                          |                                                  |  |  |  |
| Maze Color Options                  | Black or White                                                                           |                          |                                                  |  |  |  |