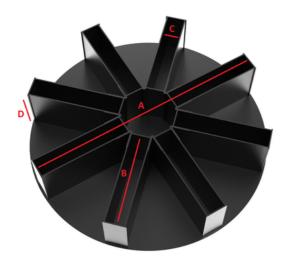

# **RADIAL ARM MAZE**

| RADIAL ARM MAZE SPECIFICATIONS |                 |             |        |                 |  |  |  |
|--------------------------------|-----------------|-------------|--------|-----------------|--|--|--|
|                                | MAZE DIMENSIONS |             |        |                 |  |  |  |
|                                | In              | ner Dimensi | ion    | Outer Dimension |  |  |  |
| Mouse                          | (A) 26"         | (B) 9"      | (C) 3" | (D) 6"          |  |  |  |
| Rat                            | (A) 47"         | (B)18.5"    | (C) 4" | (D) 10"         |  |  |  |
| <b>Material Composition</b>    | Acrylic         |             |        |                 |  |  |  |
| <b>Maze Color Options</b>      | Black or White  |             |        |                 |  |  |  |