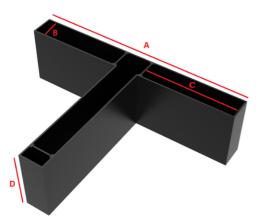

# T-MAZE

| T-MAZE SPECIFICATIONS       |                 |         |          |         |  |  |
|-----------------------------|-----------------|---------|----------|---------|--|--|
|                             | MAZE DIMENSIONS |         |          |         |  |  |
|                             | Inner Din       | nension | Outer Di | mension |  |  |
| Mouse                       | (A) 24"         | (B) 3"  | (C) 10"  | (D) 5"  |  |  |
| Rat                         | (A) 36"         | (B) 4"  | (C) 16"  | (D) 10" |  |  |
| <b>Material Composition</b> | Acrylic         |         |          |         |  |  |
| <b>Maze Color Options</b>   | Black or Whi    | te      |          |         |  |  |

# Y MAZE

| Y-MAZE SPECIFICATIONS       |                 |         |         |          |  |  |
|-----------------------------|-----------------|---------|---------|----------|--|--|
|                             | MAZE DIMENSIONS |         |         |          |  |  |
|                             | Inner Din       | nension | Outer D | imension |  |  |
| Mouse                       | (A) 15"         | (B) 3"  | (C) 5"  |          |  |  |
| Rat                         | (A) 22"         | (B) 4"  | (C) 10" |          |  |  |
| <b>Material Composition</b> | Acrylic         |         |         |          |  |  |
| <b>Maze Color Options</b>   | Black or Whi    | te      |         |          |  |  |