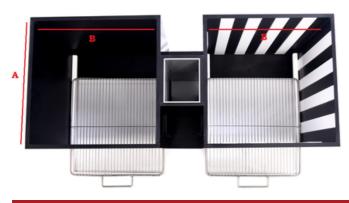

# **CONDITIONAL PLACE PREFERENCE BOX**

| CONDITIONAL PLACE PREFERENCE MAZE FOR RAT |                                                                                                                                                                                                                                           |              |                                   |  |  |
|-------------------------------------------|-------------------------------------------------------------------------------------------------------------------------------------------------------------------------------------------------------------------------------------------|--------------|-----------------------------------|--|--|
|                                           | MAZE DIMENSIONS                                                                                                                                                                                                                           |              |                                   |  |  |
| Rat Compartment dimension (Inner)         | (A) 14"                                                                                                                                                                                                                                   | (B) 15"      | (C) 15" (Height from Floor grill) |  |  |
| Maze Material Composition                 | Acrylic                                                                                                                                                                                                                                   |              |                                   |  |  |
| Maze Color Options                        | <ul> <li>Compartment 1 walls: Black or white</li> <li>Compartment 2: Black and white pattern, base in same color as of Compartment 1.</li> <li>Corridor: Grey color</li> <li>Excreta tray color- white/ black as per selection</li> </ul> |              |                                   |  |  |
| Door dimensions                           | Width 4" x                                                                                                                                                                                                                                | height 6"    |                                   |  |  |
| Corridor                                  | Length 8"                                                                                                                                                                                                                                 | x Depth 4" x | Height 15"                        |  |  |

**Note:** supplied with 2 Nos of floor square mesh grill of 9 mm (L) x 9mm (W) & 2 Nos. of black/white colored excreta tray.

| CONDITIONAL PLACE PREFERENCE MAZE FOR MOUSE |                                                                                                                                                                                                                                           |        |                                  |
|---------------------------------------------|-------------------------------------------------------------------------------------------------------------------------------------------------------------------------------------------------------------------------------------------|--------|----------------------------------|
|                                             | MAZE DIMENSIONS                                                                                                                                                                                                                           |        |                                  |
| Mouse Compartment dimension (Inner)         | (A) 7"                                                                                                                                                                                                                                    | (B) 8" | (C) 12"(Height from Floor grill) |
| Maze Material Composition                   | Acrylic                                                                                                                                                                                                                                   |        |                                  |
| Maze Color Options                          | <ul> <li>Compartment 1 walls: Black or white</li> <li>Compartment 2: Black and white pattern, base in same color as of Compartment 1.</li> <li>Corridor: Grey color</li> <li>Excreta tray color- white/ black as per selection</li> </ul> |        |                                  |
| Door dimensions                             | Width 3" x height 4"                                                                                                                                                                                                                      |        |                                  |
| Corridor                                    | Length 6" x Depth 3" x Height 12"                                                                                                                                                                                                         |        |                                  |