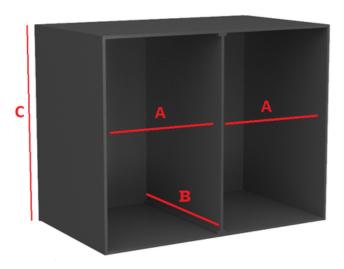

# **CONDITIONAL PLACE PREFERENCE BOX**

| CONDITIONAL PLACE PREFERENCE MAZE FOR RAT |                                                                                                                                                                                                                                           |              |                                   |  |  |
|-------------------------------------------|-------------------------------------------------------------------------------------------------------------------------------------------------------------------------------------------------------------------------------------------|--------------|-----------------------------------|--|--|
|                                           | MAZE DIMENSIONS                                                                                                                                                                                                                           |              |                                   |  |  |
| Rat Compartment dimension (Inner)         | (A) 14"                                                                                                                                                                                                                                   | (B) 15"      | (C) 15" (Height from Floor grill) |  |  |
| Maze Material Composition                 | Acrylic                                                                                                                                                                                                                                   |              |                                   |  |  |
| Maze Color Options                        | <ul> <li>Compartment 1 walls: Black or white</li> <li>Compartment 2: Black and white pattern, base in same color as of Compartment 1.</li> <li>Corridor: Grey color</li> <li>Excreta tray color- white/ black as per selection</li> </ul> |              |                                   |  |  |
| Door dimensions                           | Width 4" x                                                                                                                                                                                                                                | height 6"    |                                   |  |  |
| Corridor                                  | Length 8"                                                                                                                                                                                                                                 | x Depth 4" x | Height 15"                        |  |  |

**Note:** supplied with 2 Nos of floor square mesh grill of 9 mm (L) x 9mm (W) & 2 Nos. of black/white colored excreta tray.

| CONDITIONAL PLACE PREFERENCE MAZE FOR MOUSE |                                                                                                                                                                                                                                           |        |                                  |
|---------------------------------------------|-------------------------------------------------------------------------------------------------------------------------------------------------------------------------------------------------------------------------------------------|--------|----------------------------------|
|                                             | MAZE DIMENSIONS                                                                                                                                                                                                                           |        |                                  |
| Mouse Compartment dimension (Inner)         | (A) 7"                                                                                                                                                                                                                                    | (B) 8" | (C) 12"(Height from Floor grill) |
| Maze Material Composition                   | Acrylic                                                                                                                                                                                                                                   |        |                                  |
| Maze Color Options                          | <ul> <li>Compartment 1 walls: Black or white</li> <li>Compartment 2: Black and white pattern, base in same color as of Compartment 1.</li> <li>Corridor: Grey color</li> <li>Excreta tray color- white/ black as per selection</li> </ul> |        |                                  |
| Door dimensions                             | Width 3" x height 4"                                                                                                                                                                                                                      |        |                                  |
| Corridor                                    | Length 6" x Depth 3" x Height 12"                                                                                                                                                                                                         |        |                                  |