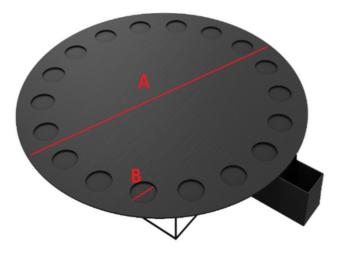

#### **BARNES MAZE**

#### **BARNES MAZE SPECIFICATION MAZE DIMENSIONS Distance** Diameter of between two **Diameter** NO. OF **MAZE STAND** Individual consecutive **HOLES** of Maze **DIMENSIONS** hole holes (C) 2.95 " Mouse (A) 36" (B) 2"20 $(L \times W \times H)$ 24"X 24"X 6" Rat (B) 4" (C) 2.95" 18 (A) 46" **Material Composition** Plastic or Acrylic M.S. **Stand Material Composition Maze Color Options** Black or White Target tray box Supplied with 1 pc of target tray box